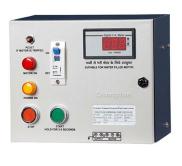

## 2. Singlecap MCB Type ON-OFF Starter.

Here the Pump Turns ON by turning ON th MCB and turns OFF by turning OFF the MCB.

Recomended Model - WLC200 For upto 3 HP Pump.