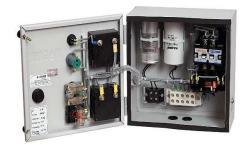

### WLC200 CONNECTION WITH MCB TYPE SUBMERSIBLE PUMP STARTER

Liquid Level Controller(ELR 10P)

Starts the pump automatically when the overhead tank is empty and stops the pump when the tank is full.

- Works with any HP pump, when connected via starter as no load passes through controller. Upto 1 HP pump if connected directly.
- Prevents wastage of water and electricity.
- No shortage of water because overhead tank will never be empty.
  - Auto/Manual connection can be made seperately using 5A 2-way switch.
- 3 Sensors for Overhead Tank and 2 Sensors for Reservoir Tank
- Works with DOL Starter, Direct Pump upto 1H.P.
- Led indicators for Pump dry, Load and Line.
- Pump dry trip facility.