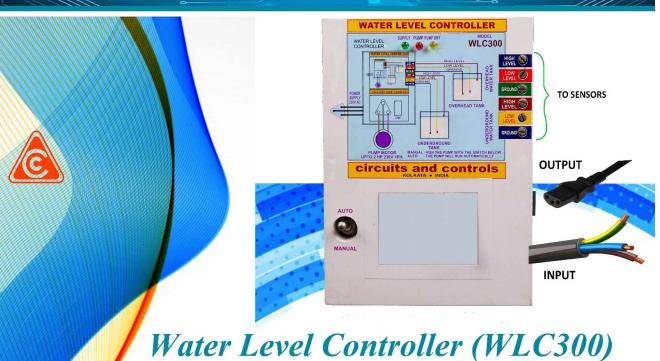

## Water Level Controller (WLC200)

Starts the pump automatically when the overhead tank is empty and stops the pump when the tank is full.

- Prevents wastage of water and electricity.
- No shortage of water because overhead tank will never be empty.
- Pump dry trip facility with 3 sensors in reservoir tank.
- Works with monoblock pump upto 3 H.P, D.O.L Starter and MCB type Submersible Starter.
- Manual and auto mode switch.
- Load capacity of 20Amp (Inductive)
- Led indicators for Supply, Load and pump dry.
- Rigid ABS Housing.