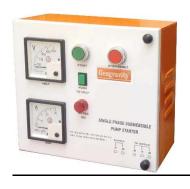

### 1. Multicap Submersible Pump Starter

Here the Pump Turns ON by Pressing the Green Button and Turns OFF by pressing the red button. Ampere and Voltage metre present in Starter.

Upto 2HP Pump
Recomended Model - WLC300
More than 2HP Pump
Recomended Model - WLC500