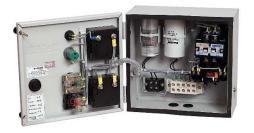

Direct Pump upto 1H.P.
- Led indicators for Pump dry, Load and Line.
- Pump dry trip facility.

### **ELR10P CONNECTION DIRECTLY WITH MONOBLOCK PUMP**



#### **WITH 3-PHASE DOL STARTER**

#### WITH SINGLE PHASE DOL STARTER





Starts the pump automatically when the overhead

tank is empty and stops the pump when the tank is full.

- Prevents wastage of water and electricity.
- No shortage of water because overhead tank will never be empty.
- Pump dry trip facility with 3 sensors in reservoir tank.
- Works with most type of Submersible Starter.
- Manual and auto mode switch.
- Provision for connection with Start Capacitor.
- Led indicators for Supply, Load and pump dry.
- Rigid ABS Housing.

### WLC300 CONNECTION WITH MULTICAP SUBMERSIBLE STARTER



### **MULTICAP STARTER EXAMPLES**







# Circuits & Controls



## Water Level Controller Selection Guide

### 1. Multicap Submersible Pump Starter

Here the Pump Turns ON by Pressing the Green Button and Turns OFF by pressing the red button. Ampere and Voltage metre present in Starter.







Upto 2HP Pump
Recomended Model - WLC300
More than 2HP Pump
Recomended Model - WLC500

## 2. Singlecap MCB Type ON-OFF Starter.

Here the Pump Turns ON by turning ON th MCB and turns OFF by turning OFF the MCB.





Recomended Model - WLC200 For upto 3 HP Pump.

# Circuits & Controls



## 3. Direct Monoblock / Tulu Pump (NO Starter)





Upto 1HP Pump
Recomended Model - ELR10P
Upto 3HP Pump
Recomended Model - WLC200

## 4. Direct ON-Line (DOL) Starter





Recomended Model- ELR10P / WLC200