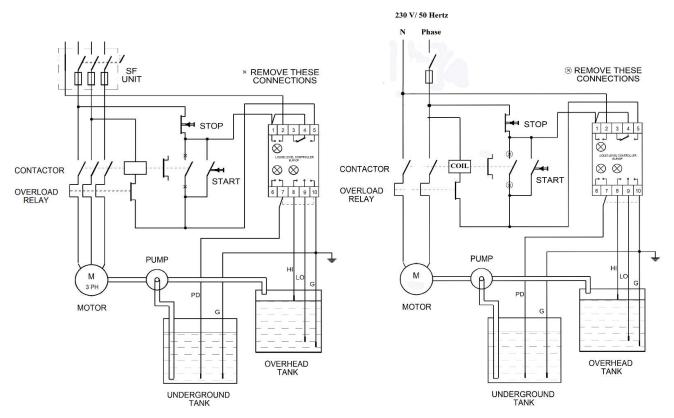

#### **WITH 3-PHASE DOL STARTER**

#### WITH SINGLE PHASE DOL STARTER

Starts the pump automatically when the overhead

tank is empty and stops the pump when the tank is full.

- Prevents wastage of water and electricity.
- No shortage of water because overhead tank will never be empty.
- Pump dry trip facility with 3 sensors in reservoir tank.
- Works with most type of Submersible Starter.
- Manual and auto mode switch.
- Provision for connection with Start Capacitor.
- Led indicators for Supply, Load and pump dry.
- Rigid ABS Housing.