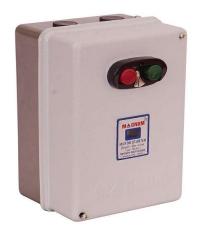

## 2. Singlecap MCB Type ON-OFF Starter.

Here the Pump Turns ON by turning ON th MCB and turns OFF by turning OFF the MCB.

Recomended Model - WLC200 For upto 3 HP Pump.