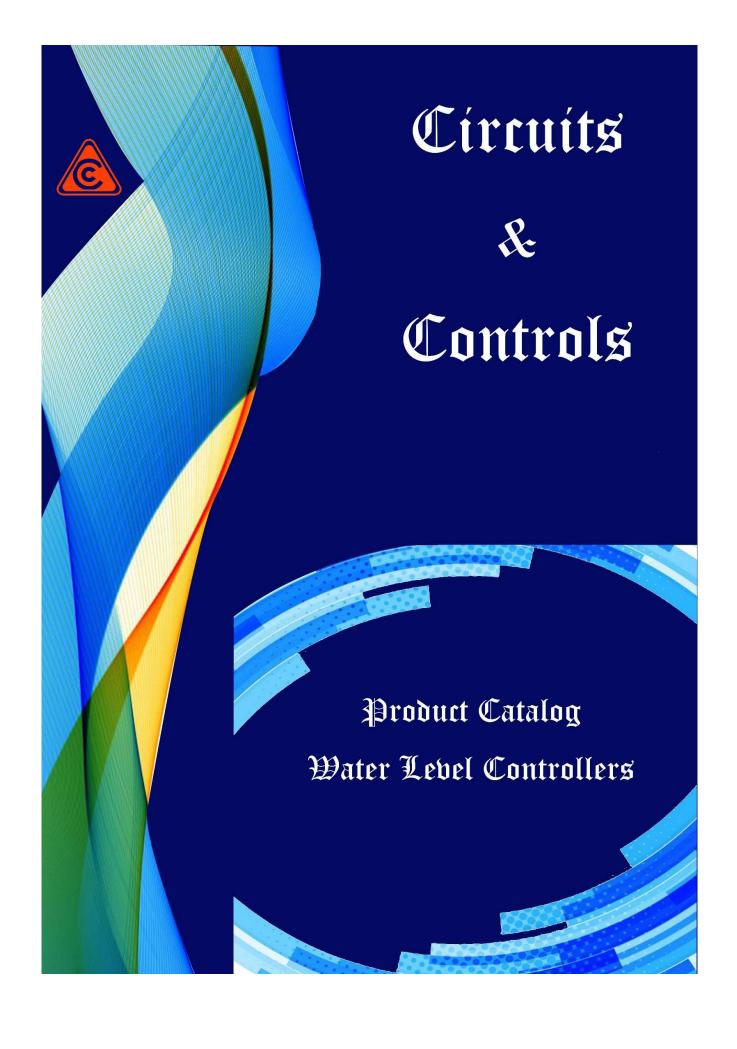

## Water Level Controller (WLC200)

Starts the pump automatically when the overhead tank is empty and stops the pump when the tank is full.

- Prevents wastage of water and electricity.
- No shortage of water because overhead tank will never be empty.
- Pump dry trip facility with 3 sensors in reservoir tank.
- Works with monoblock pump upto 3 H.P, D.O.L Starter and MCB type Submersible Starter.
- Manual and auto mode switch.
- Load capacity of 20Amp (Inductive)
- Led indicators for Supply, Load and pump dry.
- Rigid ABS Housing.