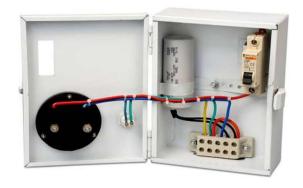

### **MULTICAP STARTER EXAMPLES**

### 1. Multicap Submersible Pump Starter

Here the Pump Turns ON by Pressing the Green Button and Turns OFF by pressing the red button. Ampere and Voltage metre present in Starter.

Upto 2HP Pump
Recomended Model - WLC300
More than 2HP Pump
Recomended Model - WLC500