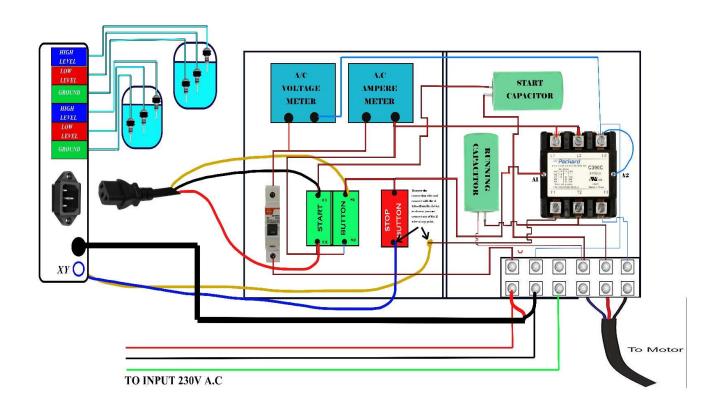

Reservoir Tank
- Works with DOL Starter, Direct Pump upto 1H.P.
- Led indicators for Pump dry, Load and Line.
- Pump dry trip facility.

### **ELR10P CONNECTION DIRECTLY WITH MONOBLOCK PUMP**



#### **WITH 3-PHASE DOL STARTER**

#### WITH SINGLE PHASE DOL STARTER





Starts the pump automatically when the overhead

tank is empty and stops the pump when the tank is full.

- Prevents wastage of water and electricity.
- No shortage of water because overhead tank will never be empty.
- Pump dry trip facility with 3 sensors in reservoir tank.
- Works with most type of Submersible Starter.
- Manual and auto mode switch.
- Provision for connection with Start Capacitor.
- Led indicators for Supply, Load and pump dry.
- Rigid ABS Housing.

### WLC300 CONNECTION WITH MULTICAP SUBMERSIBLE STARTER



### **MULTICAP STARTER EXAMPLES**







# Circuits & Controls



## Water Level Controller Selection Guide

### 1. Multicap Submersible Pump Starter

Here the Pump Turns ON by Pressing the Green Button and Turns OFF by pressing the red button. Ampere and Voltage metre present in Starter.







Upto 2HP Pump
Recomended Model - WLC300
More than 2HP Pump
Recomended Model - WLC500

## 2. Singlecap MCB Type ON-OFF Starter.

Here the Pump Turns ON by turning ON th MCB and turns OFF by turning OFF the MCB.





Recomended Model - WLC200 For upto 3 HP Pump.

# Circuits & Controls



## 3. Direct Monoblock / Tulu Pump (NO Starter)





Upto 1HP Pump
Recomended Model - ELR10P
Upto 3HP Pump
Recomended Model - WLC200

## 4. Direct ON-Line (DOL) Starter





Recomended Model- ELR10P / WLC200