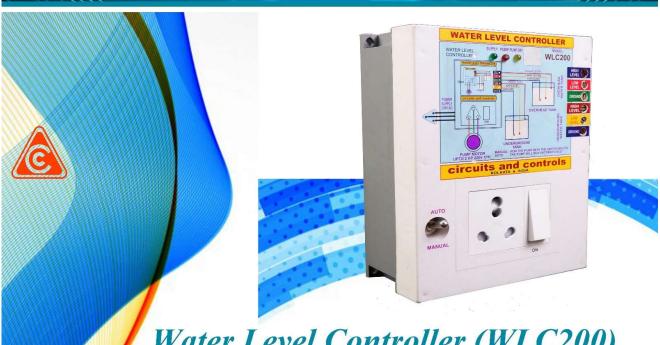

## Water Level Controller (WLC200)

Starts the pump automatically when the overhead tank is empty and stops the pump when the tank is full.

- Prevents wastage of water and electricity.
- No shortage of water because overhead tank will never be empty.
- Pump dry trip facility with 3 sensors in reservoir tank.
- Works with monoblock pump upto 3 H.P, D.O.L Starter and MCB type Submersible Starter.
- Manual and auto mode switch.
- Load capacity of 20Amp (Inductive)
- Led indicators for Supply, Load and pump dry.
- Rigid ABS Housing.

### **WLC200 CONNECTION DIRECTLY WITH MONOBLOCK PUMP**



### WLC200 CONNECTION WITH MCB TYPE SUBMERSIBLE PUMP STARTER





Liquid Level Controller(ELR 10P)

Starts the pump automatically when the overhead tank is empty and stops the pump when the tank is full.