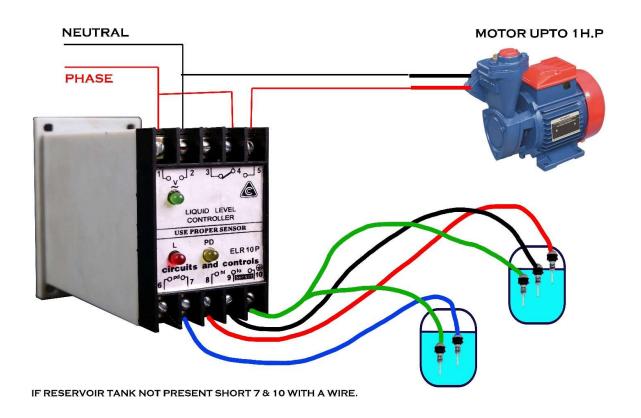

### **ELR10P CONNECTION DIRECTLY WITH MONOBLOCK PUMP**

### WLC200 CONNECTION WITH MCB TYPE SUBMERSIBLE PUMP STARTER

Liquid Level Controller(ELR 10P)

Starts the pump automatically when the overhead tank is empty and stops the pump when the tank is full.

- Works with any HP pump, when connected via starter as no load passes through controller. Upto 1 HP pump if connected directly.
- Prevents wastage of water and electricity.
- No shortage of water because overhead tank will never be empty.
  - Auto/Manual connection can be made seperately using 5A 2-way switch.
- 3 Sensors for Overhead Tank and 2 Sensors for Reservoir Tank
- Works with DOL Starter, Direct Pump upto 1H.P.
- Led indicators for Pump dry, Load and Line.
- Pump dry trip facility.