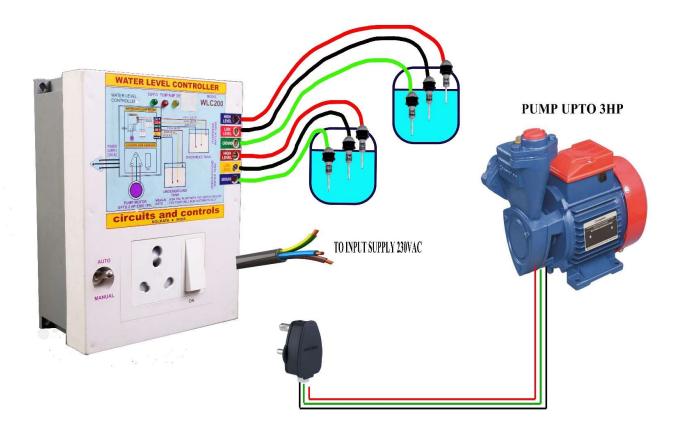

### WLC200 CONNECTION WITH MCB TYPE SUBMERSIBLE PUMP STARTER

Liquid Level Controller(ELR 10P)

Starts the pump automatically when the overhead tank is empty and stops the pump when the tank is full.

- Works with any HP pump, when connected via starter as no load passes through controller. Upto 1 HP pump if connected directly.
- Prevents wastage of water and electricity.
- No shortage of water because overhead tank will never be empty.
  - Auto/Manual connection can be made seperately using 5A 2-way switch.
- 3 Sensors for Overhead Tank and 2 Sensors for Reservoir Tank
- Works with DOL Starter, Direct Pump upto 1H.P.
- Led indicators for Pump dry, Load and Line.
- Pump dry trip facility.