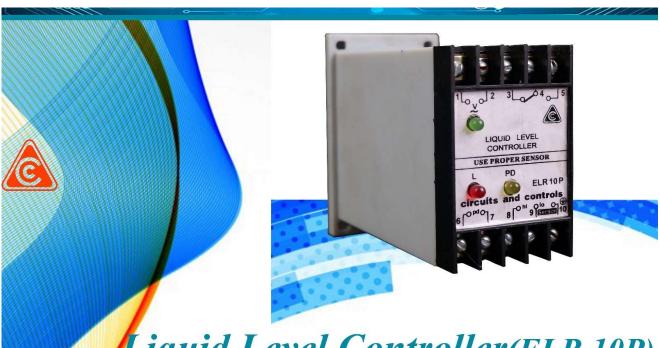

### WLC200 CONNECTION WITH MCB TYPE SUBMERSIBLE PUMP STARTER

Liquid Level Controller(ELR 10P)

Starts the pump automatically when the overhead tank is empty and stops the pump when the tank is full.

- Works with any HP pump, when connected via starter as no load passes through controller. Upto 1 HP pump if connected directly.
- Prevents wastage of water and electricity.
- No shortage of water because overhead tank will never be empty.
  - Auto/Manual connection can be made seperately using 5A 2-way switch.
- 3 Sensors for Overhead Tank and 2 Sensors for Reservoir Tank
- Works with DOL Starter, Direct Pump upto 1H.P.
- Led indicators for Pump dry, Load and Line.
- Pump dry trip facility.